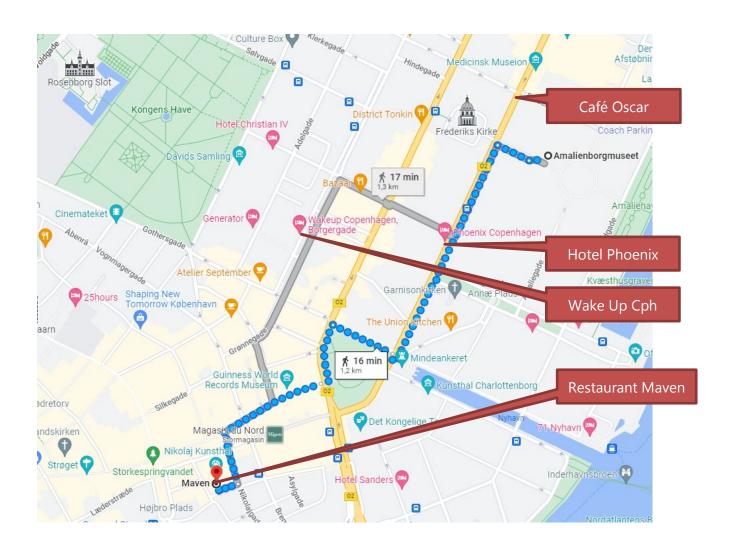

#### Address and link to Restaurants

Lunch at Café Oscar, Bredgade 58, Copenhagen Link to Café Oscar: <a href="https://www.cafeoscar.dk/">https://www.cafeoscar.dk/</a>

Dinner at Restaurant Maven, Nikolaj Plads 10, Copenhagen Link to Restaurant Maven: <a href="https://maven.dk/en/maven-english/">https://maven.dk/en/maven-english/</a>