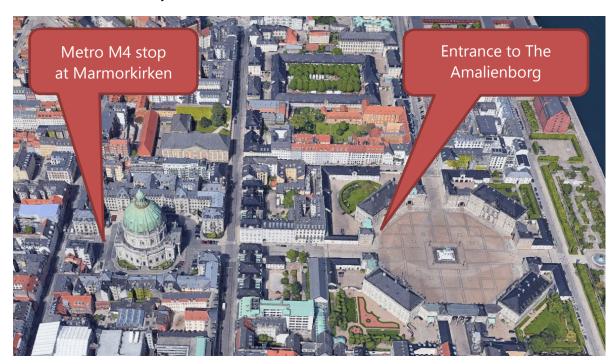

## Access to The Amalienborg Museum

How to come to The Amalienborg Museum

#### From Kastrup Airport/by train

- Metro M2 (Direction Vanløse St.), stop at Kongens Nytorv St. → 15 min. walk
- Metro M2 (Direction Vanløse St.), stop at Kongens Nytorv St. → Metro M4 (Direction Orientkaj), stop at Marmorkirken → 5 min. walk

Metro M2 is the yellow line and Metro M4 is the blue line.

#### Meeting point

The meeting point is at The Amalienborg Museum, Christian VIII's Palace. The entrance is in the gate closest to Frederiksgade. The statue of Frederik V, in the mittle of the castle square, shows you the way. He is pointing at the museum entrance.